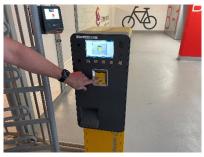

## Short Instruction

- 1. Get a parking ticket using the button in the middle of the ticket machine.
- 2. Use the opening gate for your bike and use the turnstile for yourself to get into the bike area.
- 3. Leave the bicycle area via the turnstile.
- 4. Validate your parking ticket at the terminal of the experimenta Parkhaus.
  - ATTENTION: The terminals are located one the floor above the bicycle area (ground floor).
- 5. Scan the validate parking ticket to get to the bicycle area with the card reader (on the right of the turnstile).
- Leave the bicycle area by placing the validate parking ticket in the ticket machine (inside the bicycle area).

Step 1: ticket machine

Step 2: turnstile

Step 3: terminals

Step 4: card reader