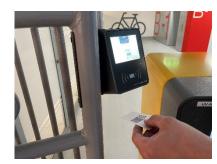

## Short Instruction

- 1. Get a parking ticket using the button in the middle of the ticket machine.
- 2. Use the opening gate for your bike and use the turnstile for yourself to get into the bike area.
- 3. Leave the bicycle area via the turnstile.
- 4. Validate your parking ticket at the terminal of the experimenta Parkhaus.
  - ATTENTION: The terminals are located one the floor above the bicycle area (ground floor).
- 5. Scan the validate parking ticket to get to the bicycle area with the card reader (on the right of the turnstile).
- Leave the bicycle area by placing the validate parking ticket in the ticket machine (inside the bicycle area).

Step 1: ticket machine

Step 2: turnstile

Step 3: terminals

Step 4: card reader