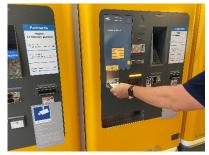

## Short Instruction

- 1. Get a parking ticket using the button in the middle of the ticket machine.
- 2. Use the opening gate for your bike and use the turnstile for yourself to get into the bike area.
- 3. Leave the bicycle area via the turnstile.
- 4. Validate your parking ticket at the terminal of the experimenta Parkhaus.
  - ATTENTION: The terminals are located one the floor above the bicycle area (ground floor).
- 5. Scan the validate parking ticket to get to the bicycle area with the card reader (on the right of the turnstile).
- Leave the bicycle area by placing the validate parking ticket in the ticket machine (inside the bicycle area).

Step 1: ticket machine

Step 2: turnstile

Step 3: terminals

Step 4: card reader